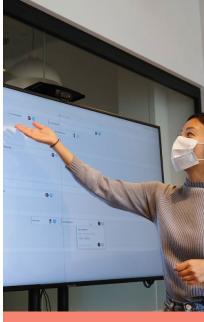

### ADAPTIVE IS THE NEW SMART

Smart Hub is equipped with technology that **instantly adapts your work environment to your unique personal needs.** The building regulates heat or light intensity the way you like it. This creates a perfect surrounding so that you always feel safe, comfortable and inspired. In fact we offer a fully personalised workspace with seamless access to amenities, maximal flexibility in the services you wish to use and where everything can be controlled through a simple user interface.

Personalised environment: Digital sensor technology identifies users and automatically adapts the work environment to their personal needs. From regulation of temperature in order to optimise energy consumption to controllable luminosity in order to reduce fatigue and prevent headaches.

Access control: Contactless building access with your smartphone. Forget collecting and distributing keys or badges.

more information about the used technology: www.thing-it.com