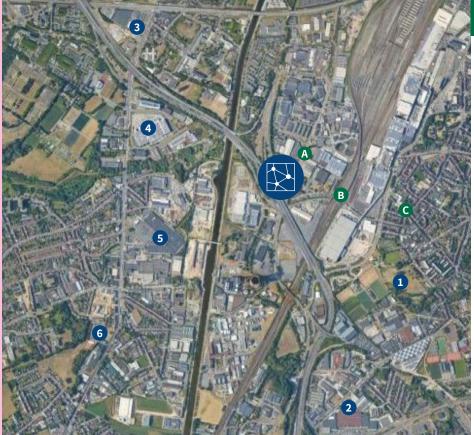

#### EVERYTHING AT YOUR FINGERTIPS

| •  |                               |        |
|----|-------------------------------|--------|
| Α. | Drogenbos Mozart (bus)        | 0.2 km |
| Β. | Forest-Midi station           | 0.4 km |
| C. | Max Waller (bus, tram)        | 1.0 km |
| D. | Brussels South (Midi) station | 3.9 km |
| E. | Brussels Airport              | 16 km  |
|    |                               |        |
| 1. | Bempt                         | 1.3 km |
| 2. | Drogenbos Shopping Center     | 2.4 km |
| 3. | Brico Plan-it                 | 3.1 km |
| 4. | Ikea                          | 3.7 km |
| 5. | Pajot Shopping Center         | 4.1 km |
| 6. | Wildersportcomplex            | 4.0 km |