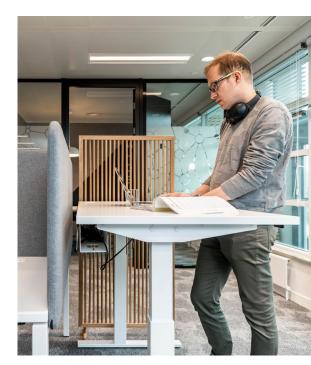

### ADAPTIVE IS THE NEW SMART

Smart Hub is equipped with technology that **instantly adapts your work environment to your unique personal needs.** The building regulates heat or light intensity the way you like it. This creates a perfect surrounding so that you always feel safe, comfortable and inspired. In fact we offer a fully personalised workspace with seamless access to amenities, maximal flexibility in the services you wish to use and where everything can be controlled through a simple user interface.

Personalised environment: Digital sensor technology identifies users and automatically adapts the work environment to their personal needs. From regulation of temperature in order to optimise energy consumption to controllable luminosity in order to reduce fatigue and prevent headaches.