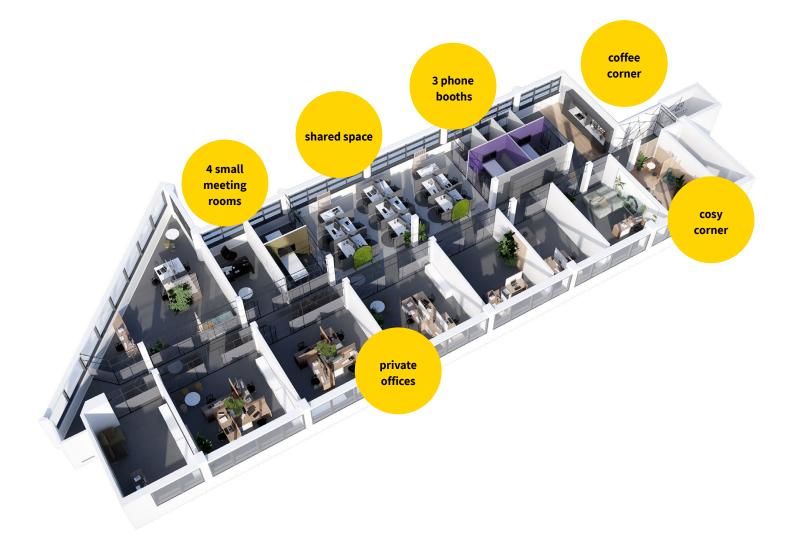

## WHAT CAN YOU EXPECT?

NATURAL VEGETATION CREATES INVITING COSY CORNERS FOR INFORMAL CHATS

THERE ARE SEPARATE AREAS FOR FOCUSSED WORK, PRODUCTIVE MEETINGS AND RELAXING BREAKS

7

### OUR SOLUTION: THE READY-TO-USE OFFICE

Work in a blossoming environment of fellow entrepreneurs and potential clients. Choose the best deal for you. Mix different membership types and adapt them to your company's growing needs.

| SHARED<br>SPACE | HALF TIME DESK                  | FLEXIBLE DESK            |
|-----------------|---------------------------------|--------------------------|
| COST EXCL. VAT  | €195/month                      | €295/month               |
| # persons       | 1                               | 1                        |
|                 | Weekdays 8am - 6pm<br>90h/month | Unlimited<br>access 24/7 |

| FFICE          | SMALL       | MEDIUM      | LARGE       | EXTRA LARGE |
|----------------|-------------|-------------|-------------|-------------|
| COST EXCL. VAT | €1200/month | €1800/month | €2300/month | €3000/month |
| # persons      | Max. 3      | Max. 6      | Max. 7      | Max. 4x2    |
|                | Unlimited   | Unlimited   | Unlimited   | Unlimited   |
|                | access 24/7 | access 24/7 | access 24/7 | access 24/7 |